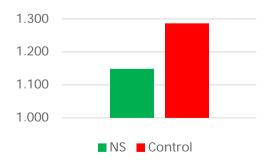

### **1. CARP FISH**

| Subject                   | NS    | Control |
|---------------------------|-------|---------|
| Initial Population (Head) | 5.000 | 5.000   |
| Weight of Harvest (Kg)    | 1.370 | 1.290   |
| Feed Consumption (Kg)     | 2.245 | 2.243   |
| FCR                       | 1,639 | 1,739   |

FCR Weight of Harvest (Kg) 1.750 1,380 1,360 1.700 1,340 1.650 1,320 1,300 1.600 1,280 1.550 1,260 1,240 ■NS ■Control NS Control

**Treatment on Carp Fish Pond in Cirata** 