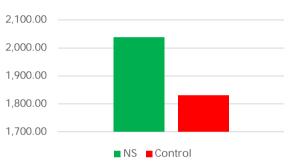

# 1. CATFISH

| Subject                   | NS       | Control  |
|---------------------------|----------|----------|
| Initial Population (Head) | 25.000   | 25.000   |
| Weight of Harvest (Kg)    | 2.038,50 | 1.829,40 |
| Feed Consumption (Kg)     | 2.342,50 | 2.354,50 |
| FCR                       | 1,149    | 1,287    |

Treatment on Catfish Pond in Bogor

Weight of Harvest (Kg)